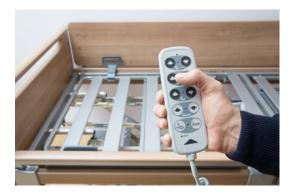

Did you know ...?

Did you know ...?

1) First lift the thigh rest. To do this, press the left button on the second row on the handset.

Did you know ...?

2) The thigh rest lifts, the lower leg rest remains lowered towards the foot end.

Did you know ...?

3) Now move the thigh rest down again. To do this, press the right button in the 2nd row on the handset. The further you lower the thigh rest, the more level is the activation of the lower leg rest in the next step. But do not bring the mattress base completely into the flat position again.

Did you know ...?

4) Lift the thigh rest again. To do this, press the left button on the second row on the handset.

Did you know ...?

5) Under the lower leg rest, the two ratchets are automatically activated.

Did you know ...?

6) The lower leg rest raises as well and moves to the foot elevation position. If you want to deactivate this position, simply lower the thigh rest until the mattress base is level.

https://www.stiegelmever-forum.com/en/did-you-know/adjustment-of-the-foot-elevation-with-the-handset-a