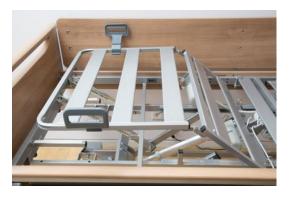

Did you know ...?

6) The lower leg rest raises as well and moves to the foot elevation position. If you want to deactivate this position, simply lower the thigh rest until the mattress base is level.

https://www.stiegelmever-forum.com/en/did-you-know/adjustment-of-the-foot-elevation-with-the-handset-a