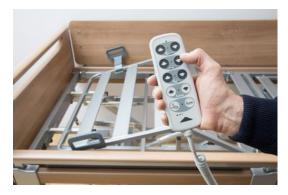

## 29. January 2019 // Did you know?

Many users of our care beds very much appreciate adjusting the foot elevation from time to time, bringing their lower legs into a raised, horizontal position. Our product manager Frank Himmelskötter will show you how to adjust this position on the Regia care bed by Burmeier in just a few steps with the handset.

Did you know ...?

Did you know ...?

1) First lift the thigh rest. To do this, press the left button on the second row on the handset.

Did you know ...?

2) The thigh rest lifts, the lower leg rest remains lowered towards the foot end.