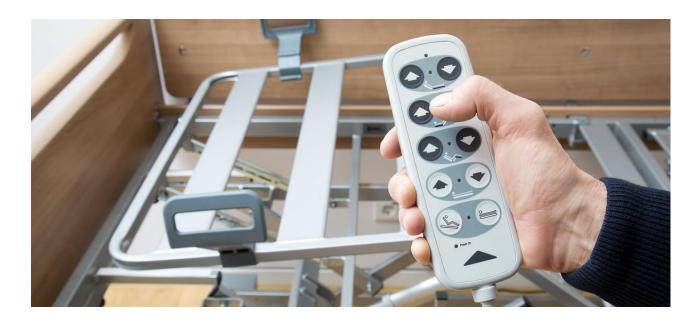

## Adjustment of the foot elevation with the handset at the care bed Regia

## 29. January 2019 // Did you know?

Many users of our care beds very much appreciate adjusting the foot elevation from time to time, bringing their lower legs into a raised, horizontal position. Our product manager Frank Himmelskötter will show you how to adjust this position on the Regia care bed by Burmeier in just a few steps with the handset.

## Adjustment of the foot elevation with the handset at the care bed Regia

Many users of our care beds very much appreciate adjusting the foot elevation from time to time, bringing their lower legs into a raised, horizontal position. Our product manager Frank Himmelskötter will show you how to adjust this position on the Regia care bed by Burmeier in just a few steps with the handset.