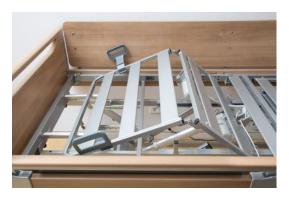

Did you know ...?

Did you know ...?

1) First lift the thigh rest. To do this, press the left button on the second row on the handset.

Did you know ...?

2) The thigh rest lifts, the lower leg rest remains lowered towards the foot end.

Did you know ...?

3) Now move the thigh rest down again. To do this, press the right button in the 2nd row on the handset. The further you lower the thigh rest, the more level is the activation of the lower leg rest in the next step. But do not bring the mattress base completely into the flat position again.

Did you know ...?

4) Lift the thigh rest again. To do this, press the left button on the second row on the handset.

Did you know ...?

5) Under the lower leg rest, the two ratchets are automatically activated.

Did you know ...?

6) The lower leg rest raises as well and moves to the foot elevation position. If you want to deactivate this position, simply lower the thigh rest until the mattress base is level.

https://www.stiegelmever-forum.com/en/did-you-know/adjustment-of-the-foot-elevation-with-the-handset-a