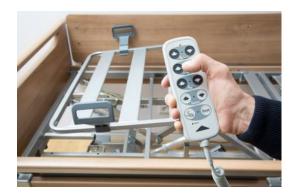

Did you know ...?

3) Now move the thigh rest down again. To do this, press the right button in the 2nd row on the handset. The further you lower the thigh rest, the more level is the activation of the lower leg rest in the next step. But do not bring the mattress base completely into the flat position again.

Did you know ...?

4) Lift the thigh rest again. To do this, press the left button on the second row on the handset.

Did you know ...?

5) Under the lower leg rest, the two ratchets are automatically activated.