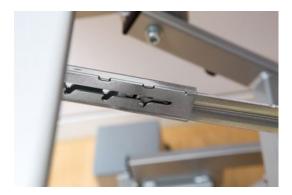

Did you know ...?

4) Lift the thigh rest again. To do this, press the left button on the second row on the handset.

Did you know ...?

5) Under the lower leg rest, the two ratchets are automatically activated.